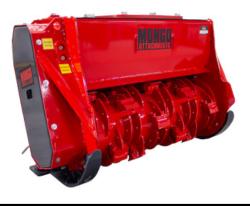

## FORESTRY MULCHERS

Mongo Attachments ProGrade Forestry Mulchers expand on our proven mulching technology, delivering superior efficiency and power for demanding land-clearing operations. Designed for excavators from 7,000 to 26,000 lbs, these mulchers feature an optimized bite-limiting design, maintaining peak rotor RPMs with hydraulic flow as low as 15 gpm.

- Easy-to-Tune Design
- Manually adjustable back gate with access panels
- Custom mounting coupler and hoses included for Plug-and-Play setup

| PRODUCT SPECIFICATIONS |      |                            |                    |                            |                      |
|------------------------|------|----------------------------|--------------------|----------------------------|----------------------|
| Model                  | Size | Compatible<br>Machine Size | Number of<br>Teeth | Weight<br>Without<br>Mount | Cutting<br>Thickness |
| PR027                  | 27"  | 3.5 - 6.5 T                | 16                 | 864 lbs                    |                      |
| PR035                  | 35"  | 6.5 - 8 T                  | 20                 | 981 lbs                    | 6"+                  |
| PRO41                  | 41"  | 8.5 - 13 T                 | 24                 | 1,058 lbs                  |                      |