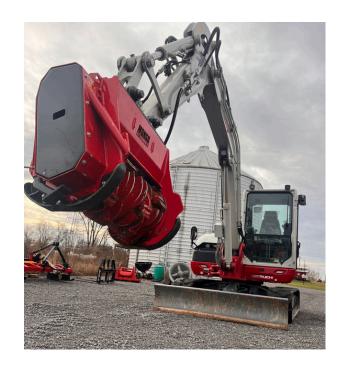

## FORESTRY MULCHERS

Mongo Attachments ProGrade Forestry Mulchers expand on our proven mulching technology, delivering superior efficiency and power for demanding land-clearing operations. Designed for excavators from 7,000 to 26,000 lbs, these mulchers feature an optimized bite-limiting design, maintaining peak rotor RPMs with hydraulic flow as low as 15 gpm.

- Easy-to-Tune Design
- Manually adjustable back gate with access panels
- Custom mounting coupler and hoses included for Plug-and-Play setup

| PRODUCT SPECIFICATIONS |      |                            |                    |                            |                      |
|------------------------|------|----------------------------|--------------------|----------------------------|----------------------|
| Model                  | Size | Compatible<br>Machine Size | Number of<br>Teeth | Weight<br>Without<br>Mount | Cutting<br>Thickness |
| PR027                  | 27"  | 3.5 - 6.5 T                | 16                 | 864 lbs                    |                      |
| PR035                  | 35"  | 6.5 - 8 T                  | 20                 | 981 lbs                    | 6"+                  |
| PRO41                  | 41"  | 8.5 - 13 T                 | 24                 | 1,058 lbs                  |                      |