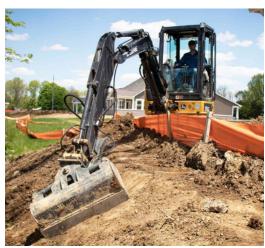

## **HYDRAULIC TILT BUCKET**

## **PRODUCT FEATURES**

- 30" 36" 42" 50" 54" 60" and 36" Deep Profile sizes available
- Plug and play setup
- Mount and hoses included
- 45 degree tilt in both directions
- Bolt-on, reversible, HARDOX cutting edge with recessed bolts
- Sizes 36" and up have dual tilt cylinders
- Sizes 36" and up have a welded on, back grading edge

Whether you are digging pools, ponds, sidewalks, foundations, hardscapes, utility trenches, swales, or drainage ditches the Mongo Attachments Hydraulic Tilt Bucket will get the job done faster and more precisely. Mongo tilt buckets come ready to use, with the appropriate length hoses and flat-face couplers included.