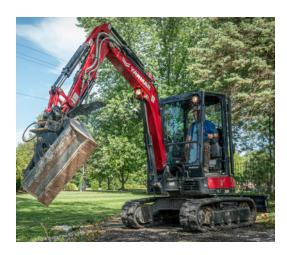

## **HYDRAULIC TILT BUCKET**

## **PRODUCT FEATURES**

- 30" 36" 42" 50" 54" 60" and 36" Deep Profile sizes available
- Plug and play setup
- Mount and hoses included
- 45 degree tilt in both directions
- Bolt-on, reversible, HARDOX cutting edge with recessed bolts
- Sizes 36" and up have dual tilt cylinders
- Sizes 36" and up have a welded on, back grading edge

Whether you are digging pools, ponds, sidewalks, foundations, hardscapes, utility trenches, swales, or drainage ditches the Mongo Attachments Hydraulic Tilt Bucket will get the job done faster and more precisely. Mongo tilt buckets come ready to use, with the appropriate length hoses and flat-face couplers included.