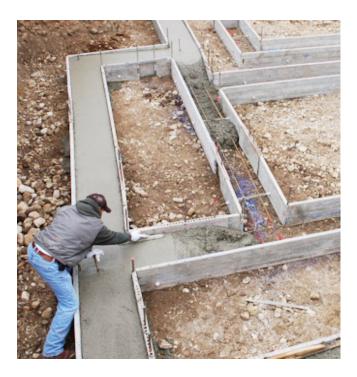

The Mongo Spade Buckets out-dig all standard trenching buckets, PERIOD. With the flat bottom design, and side walls designed for capacity and easy clean-out, these buckets make any trenching job easier. Our buckets allow you to dig with precision right up to a building or foundation, and can even get around existing utility lines in the ground. Available in two different styles.