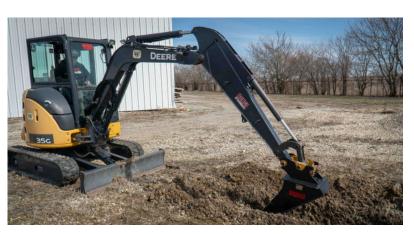

# **SPADE BUCKET**

#### 9" SPADE BUCKET:

- Specially designed for foundation footers
- For 1 5 ton machines
- 36" Digging depth exact size needed for footers
- Straight bucket design creates perfect right angles
- Sold with x2 removable digging teeth

#### 12" SPADE BUCKET:

- Designed for greater capacity
- For 3.5 5 ton machines
- 48" Digging depth larger than standard trenching buckets!
- Flat bottom and tapered side designed for easy clean-out so you can get more material per cycle
- Sold with x2 removable digging teeth