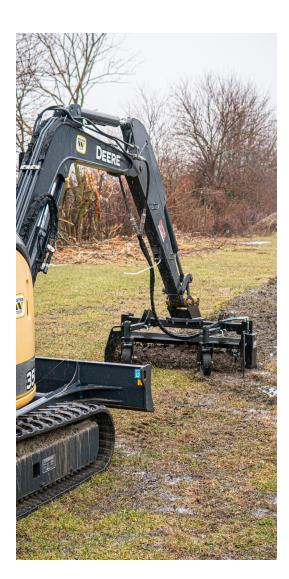

## **SOIL CONDITIONER**

## **PRODUCT FEATURES**

- For 2.5 8 ton machines
- Motor rated at max 20 gpm and 3000 psi
- Angular adjustable mount
- Reversible wheel arms for stable height adjustment
- Solid wheels Never go flat
- Machine specific coupler and hoses included

Our Mini Excavator Soil Conditioner is a powerful, and versatile attachment to add to your arsenal. This conditioner makes quick work of a wide variety of projects such as prepping seedbeds, cutting grades, grading dirt or gravel roads, and cleanup/finish grading, especially when working on sloped grades where a skid steer would lose traction. The octagonal mount plate allows you to work with the conditioner perpendicular to your tracks, at a 45-degree angle, or parallel to your tracks in a sweeping motion. Pair this unit with our 12" spade bucket and do utility installs with one machine from dig, to backfill, to seed prep.