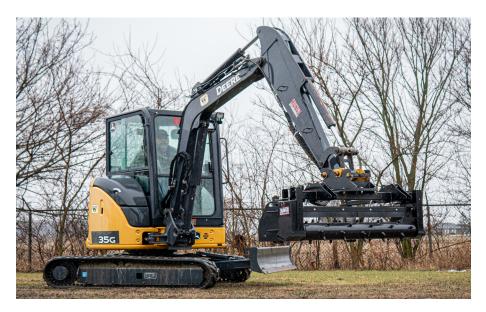

## **SOIL CONDITIONER**

## **PRODUCT FEATURES**

- For 2.5 8 ton machines
- Motor rated at max 20 gpm and 3000 psi
- Angular adjustable mount
- Reversible wheel arms for stable height adjustment
- Solid wheels Never go flat
- Machine specific coupler and hoses included

Our Mini Excavator Soil Conditioner is a powerful, and versatile attachment to add to your arsenal. This conditioner makes quick work of a wide variety of projects such as prepping seedbeds, cutting grades, grading dirt or gravel roads, and cleanup/finish grading, especially when working on sloped grades where a skid steer would lose traction. The octagonal mount plate allows you to work with the conditioner perpendicular to your tracks, at a 45-degree angle, or parallel to your tracks in a sweeping motion. Pair this unit with our 12" spade bucket and do utility installs with one machine from dig, to backfill, to seed prep.