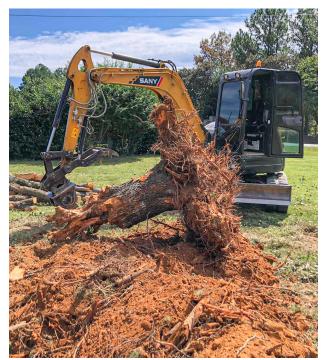

## **PRODUCT FEATURES**

- For 1 10 ton machines
- Replaceable CAT style digging tooth
- Machine specific coupler included

The Mongo Attachments Heavy Duty Ripper rips through frozen ground, demolishes concrete, tears out roots, removes rebar, and upends stumps. Our Heavy Duty Ripper is stronger and more rigid than the competition's giving you the maximum amount of leverage to move even the most stubborn of obstacles.