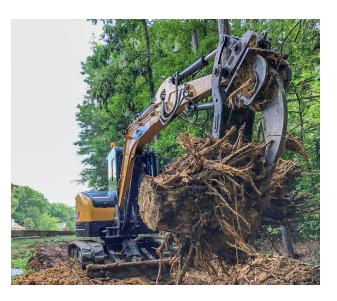

## **PRODUCT FEATURES**

- For 1 10 ton machines
- Replaceable CAT style digging tooth
- Machine specific coupler included

The Mongo Attachments Heavy Duty Ripper rips through frozen ground, demolishes concrete, tears out roots, removes rebar, and upends stumps. Our Heavy Duty Ripper is stronger and more rigid than the competition's giving you the maximum amount of leverage to move even the most stubborn of obstacles.