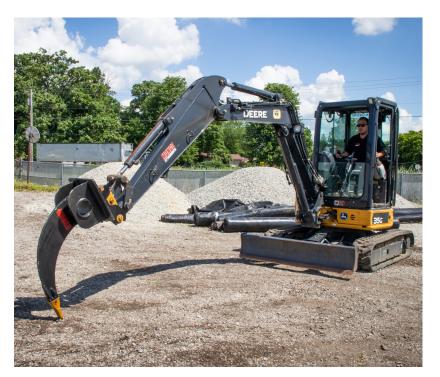

## **PRODUCT FEATURES**

- For 1 10 ton machines
- Replaceable CAT style digging tooth
- Machine specific coupler included

The Mongo Attachments Heavy Duty Ripper rips through frozen ground, demolishes concrete, tears out roots, removes rebar, and upends stumps. Our Heavy Duty Ripper is stronger and more rigid than the competition's giving you the maximum amount of leverage to move even the most stubborn of obstacles.