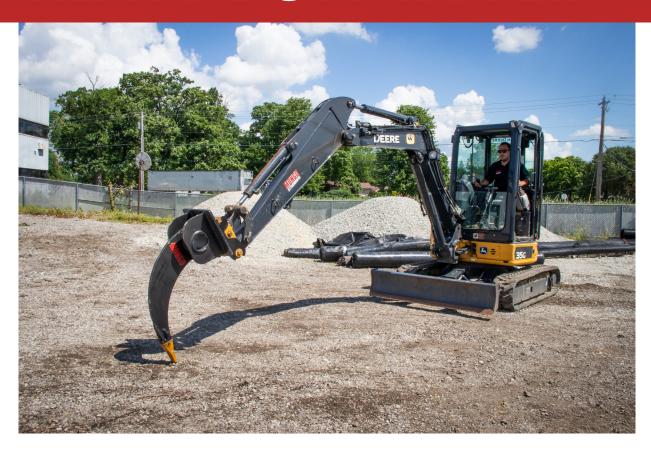

## **HEAVY DUTY RIPPER**

The Mongo Attachments Heavy Duty Ripper rips through frozen ground, demolishes concrete, tears out roots, removes rebar, and upends stumps. Our Heavy Duty Ripper is stronger and more rigid than the competition's giving you the maximum amount of leverage to move even the most stubborn of obstacles.

- For 3 10 ton machines
- Replaceable CAT style digging tooth
- Machine specific coupler included

| Available Models       | Compatible<br>Machine Size | Tip Style |
|------------------------|----------------------------|-----------|
| Standard 1" Thick Tine | 3 - 6 T                    | CAT Style |
| Extra Thick 2" Tine    | 7 - 10 T                   | CAT Style |