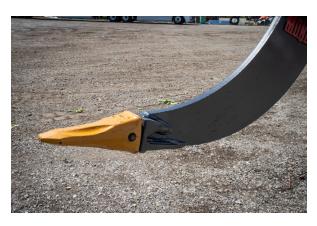

- For 3 10 ton machines
- Replaceable CAT style digging tooth
- Machine specific coupler included

| Available Models       | Compatible<br>Machine Size | Tip Style |
|------------------------|----------------------------|-----------|
| Standard 1" Thick Tine | 3 - 6 T                    | CAT Style |
| Extra Thick 2" Tine    | 7 - 10 T                   | CAT Style |