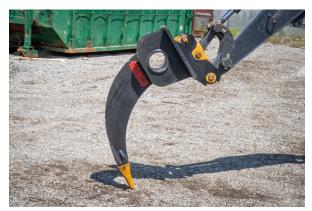

## **HEAVY DUTY RIPPER**

The Mongo Attachments Heavy Duty Ripper rips through frozen ground, demolishes concrete, tears out roots, removes rebar, and upends stumps. Our Heavy Duty Ripper is stronger and more rigid than the competition's giving you the maximum amount of leverage to move even the most stubborn of obstacles.

- For 3 10 ton machines
- Replaceable CAT style digging tooth
- Machine specific coupler included

| Available Models       | Compatible<br>Machine Size | Tip Style |
|------------------------|----------------------------|-----------|
| Standard 1" Thick Tine | 3 - 6 T                    | CAT Style |
| Extra Thick 2" Tine    | 7 - 10 T                   | CAT Style |