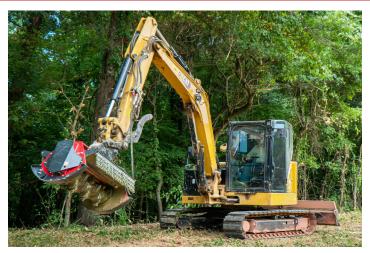

## HIGH INERTIA / FORESTRY MULCHER

The Mongo Attachments Mulcher turns your mini excavator into the ultimate land clearing machine. Our mulchers are designed to easily and safely mulch grass, bushes, brush, and small trees. Designed with safety and ease of maintenance in mind, look no further for your next mini excavator attachment. Available in multiple styles and sizes, we will work with you to provide the mulcher that will perform best on your machine. Mongo Attachments Mulchers are sold ready to go with hoses and coupler made to fit your specific machine.