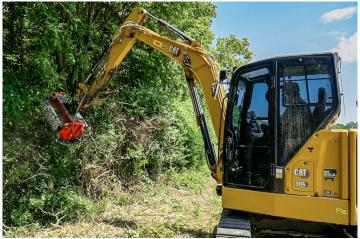

## HIGH INERTIA / FORESTRY MULCHER

The Mongo Attachments Mulcher turns your mini excavator into the ultimate land clearing machine. Our mulchers are designed to easily and safely mulch grass, bushes, brush, and small trees. Designed with safety and ease of maintenance in mind, look no further for your next mini excavator attachment. Available in multiple styles and sizes, we will work with you to provide the mulcher that will perform best on your machine. Mongo Attachments Mulchers are sold ready to go with hoses and coupler made to fit your specific machine.